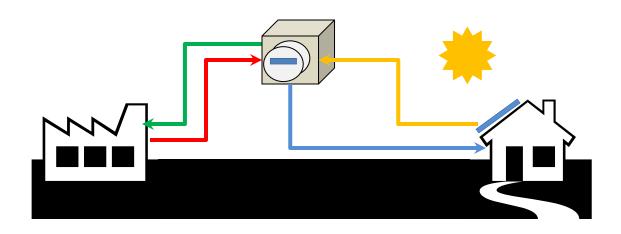

## Process for reviewing solar data

- This is the power that you use (AC, lights, refrigerator, etc)
- This is the power that you generate from your solar system
- This is the power that you purchase from the power company
- This is the power that you generated but didn't use so you sell it to the power company