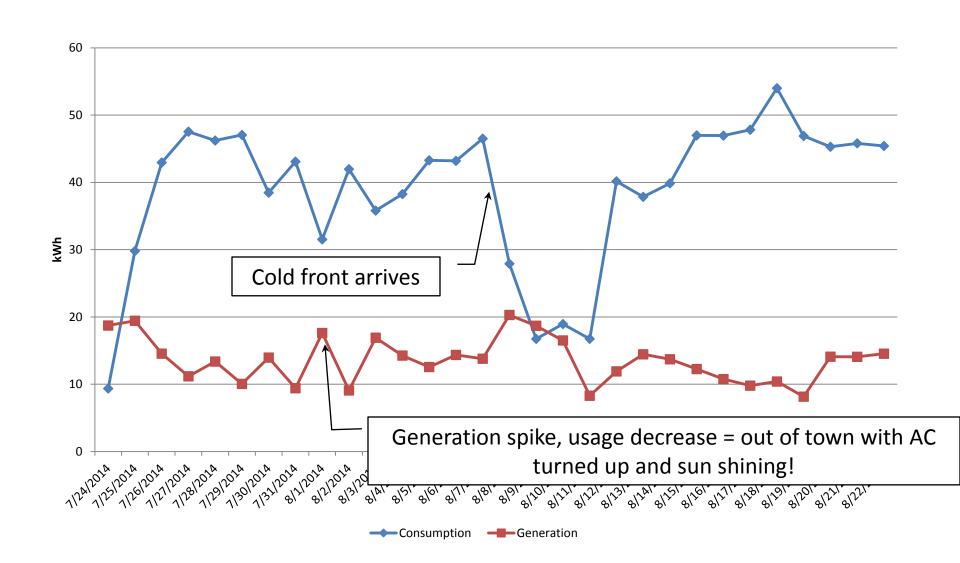

## Process for reviewing solar data



- This is the power that you use (AC, lights, refrigerator, etc)
- This is the power that you generate from your solar system
- This is the power that you purchase from the power company
- This is the power that you generated but didn't use so you sell it to the power company

Solar panel monitoring device

SmartMeterTexas.com

#### SmartMeterTexas.com

 Anyone with a smart meter can access and review their power usage

Keeps track of usage in 15 minute increments

 Records consumption and generation at the meter



 Data can be exported for review

### SmartMeterTexas.Com – Sample Data



# Solar panel monitoring – Sample daily data



### Combined Data review – multiple day