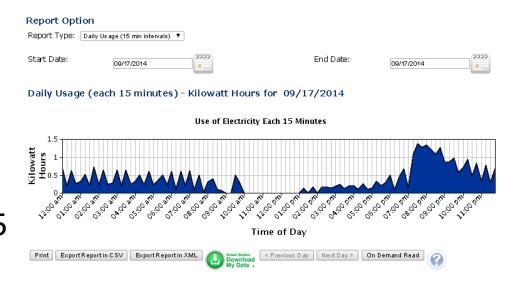

#### SmartMeterTexas.com

 Anyone with a smart meter can access and review their power usage

Keeps track of usage in 15 minute increments

 Records consumption and generation at the meter

 Data can be exported for review

### SmartMeterTexas.Com – Sample Data