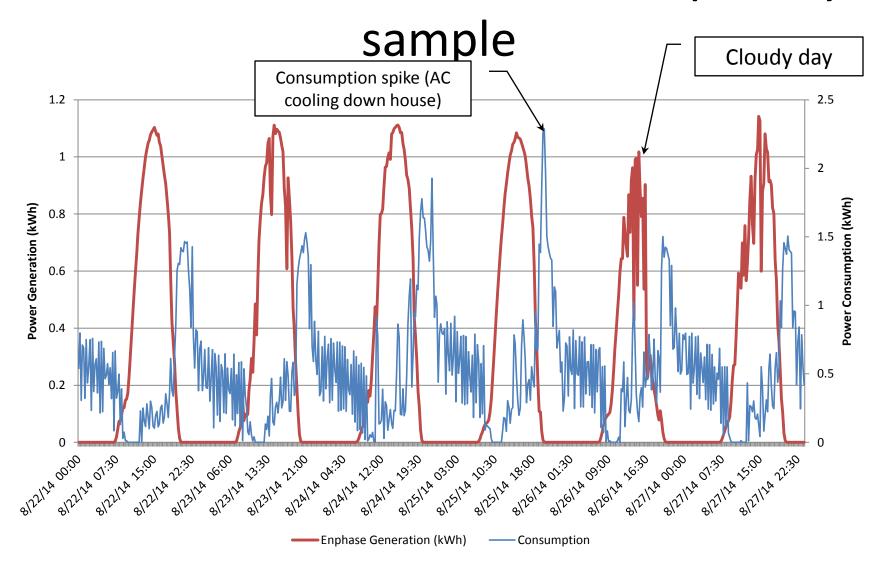

# Solar panel monitoring – Sample daily data

### Combined Data review – multiple day