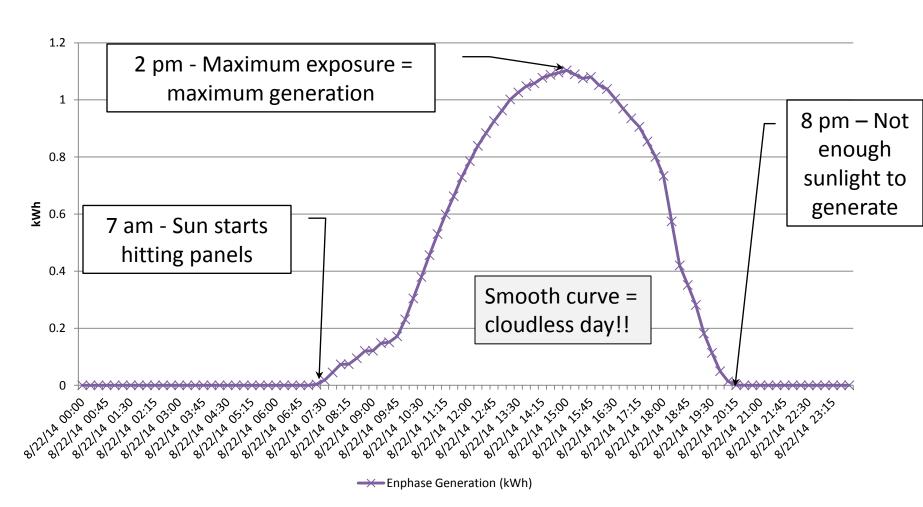

## Process for reviewing solar data



- This is the power that you use (AC, lights, refrigerator, etc)
- This is the power that you generate from your solar system
- This is the power that you purchase from the power company
- This is the power that you generated but didn't use so you sell it to the power company

Solar panel monitoring device

SmartMeterTexas.com

#### SmartMeterTexas.com

 Anyone with a smart meter can access and review their power usage

Keeps track of usage in 15 minute increments

 Records consumption and generation at the meter



 Data can be exported for review

### SmartMeterTexas.Com – Sample Data



# Solar panel monitoring – Sample daily data



### Combined Data review – multiple day