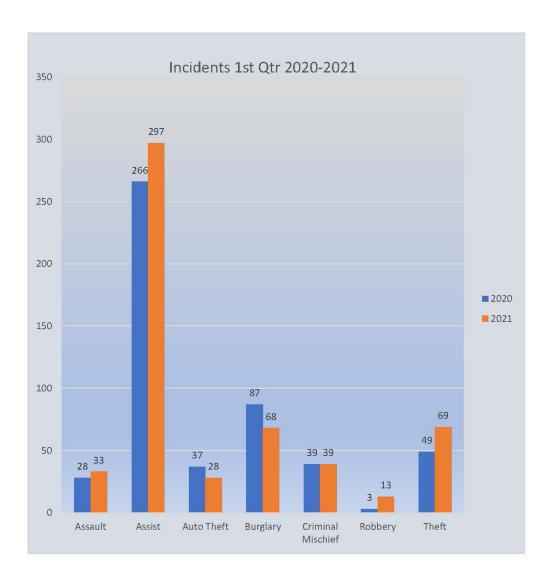

First Quarterly Comparison FY2020 and FY2021

| Incident          | 2020 | 2021 | % change |  |
|-------------------|------|------|----------|--|
| Assaults          | 28   | 33   | 17.9%    |  |
| Assists           | 266  | 297  | 11.7%    |  |
| Auto Theft        | 37   | 28   | -24.3%   |  |
| Burglary          | 87   | 68   | -21.8%   |  |
| Criminal Mischief | 39   | 39   | 0.0%     |  |
| Robbery           | 3    | 13   | 333.3%   |  |
| Theft             | 49   | 69   | 40.8%    |  |
| Grand Total       | 509  | 547  | 7.5%     |  |