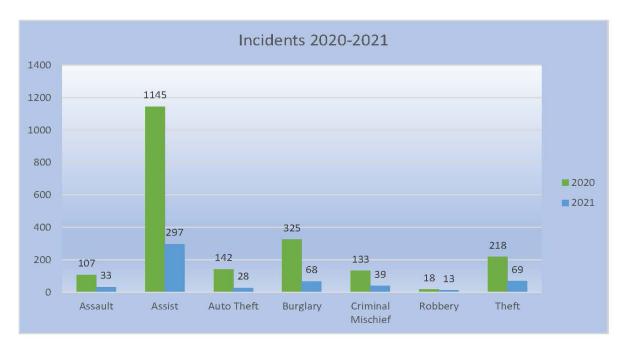

## Incidents 2020

| Incident Types    | Jan | Feb | Mar | Apr | May | Jun | Jul | Aug | Sep  | Oct | Nov | Dec | Total |
|-------------------|-----|-----|-----|-----|-----|-----|-----|-----|------|-----|-----|-----|-------|
| Assaults          | 11  | 10  | 7   | 8   | 7   | 7   | 9   | 7   | 11   | 8   | 13  | 9   | 107   |
| Assists           | 98  | 75  | 93  | 88  | 109 | 113 | 100 | 104 | . 84 | 112 | 92  | 77  | 1145  |
| Auto Theft        | 11  | 14  | 12  | 9   | 8   | 7   | 9   | 12  | 15   | 15  | 21  | 9   | 142   |
| Burglary          | 41  | 24  | 22  | 21  | 21  | 30  | 29  | 25  | 23   | 25  | 39  | 25  | 325   |
| Criminal Mischief | 10  | 15  | 14  | 4   | 3   | 8   | 12  | 13  | 20   | 14  | 11  | 9   | 133   |
| Robbery           | 2   | 1   |     | 1   |     | 1   |     | 2   | . 2  | 2   | . 5 | 2   | 18    |
| Theft             | 17  | 13  | 19  | 18  | 5   | 22  | 20  | 23  | 20   | 25  | 12  | 24  | 218   |
| Total             | 190 | 152 | 167 | 149 | 153 | 188 | 179 | 186 | 175  | 201 | 193 | 155 | 2088  |

## Incidents 1st Qtr 2021

| Incident Types    | Jan | Feb | Mar | Total |  |
|-------------------|-----|-----|-----|-------|--|
| Assaults          | 12  | 9   | 12  | 33    |  |
| Assists           | 81  | 113 | 103 | 297   |  |
| Auto Theft        | 13  | 7   | 8   | 28    |  |
| Burglary          | 18  | 26  | 24  | 68    |  |
| Criminal Mischief | 12  | 11  | 16  | 39    |  |
| Robbery           | 6   | 3   | 4   | 13    |  |
| Theft             | 27  | 10  | 32  | 69    |  |
| Total             | 169 | 179 | 199 | 547   |  |