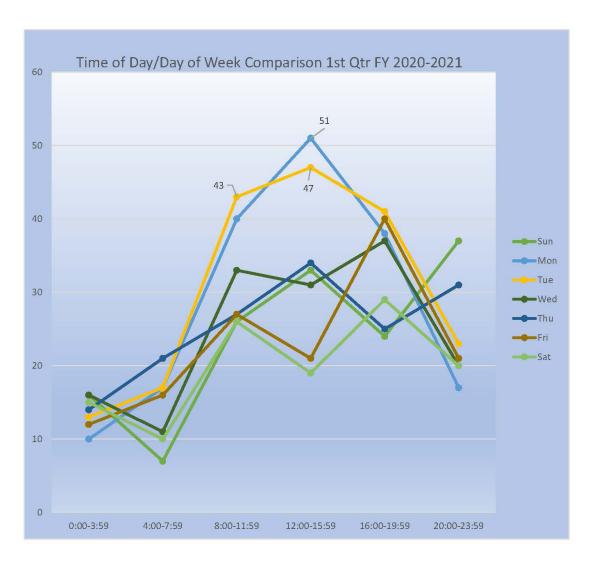

| Time Frame  | Sun | Mon | Tue | Wed | Thu | Fri | Sat | Total |
|-------------|-----|-----|-----|-----|-----|-----|-----|-------|
| 0:00-3:59   | 16  | 10  | 13  | 16  | 14  | 12  | 15  | 96    |
| 4:00-7:59   | 7   | 17  | 17  | 11  | 21  | 16  | 10  | 99    |
| 8:00-11:59  | 26  | 40  | 43  | 33  | 27  | 27  | 26  | 222   |
| 12:00-15:59 | 33  | 51  | 47  | 31  | 34  | 21  | 19  | 236   |
| 16:00-19:59 | 24  | 38  | 41  | 37  | 25  | 40  | 29  | 234   |
| 20:00-23:59 | 37  | 17  | 23  | 20  | 31  | 21  | 20  | 169   |
| Total       | 143 | 173 | 184 | 148 | 152 | 137 | 119 | 1056  |

Things to consider: Times captured can be reported times vs time of occurrence

Ex: Burglary of Vehicle can take place overnight but victim doesn't discover it until 8am the next morning.

Ex: Victim leaves town for the weekend and discovers his/her home has been burglarized